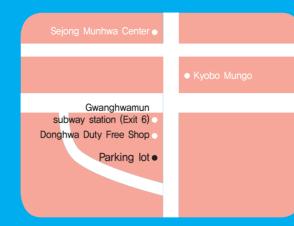

## 2015 Festival Schedules

|      | Sun      | Mon      | Tue      | Wed       | Thu        | Fri        | Sat |
|------|----------|----------|----------|-----------|------------|------------|-----|
|      | -        |          |          | 0         |            | 1          | :   |
| May  | 3        | 4        | 5        | 6         | 7          | 8          |     |
|      | 10<br>17 | 11       | 12       | 13        | 14         | 15         | 1   |
|      | 24       | 18<br>25 | 19<br>26 | 20<br>27  | 21<br>28   | 22<br>29   | 23  |
|      | 31       | 20       | 20       | 21        | 20         | 29         | 3   |
|      | 01       | 1        | 2        | 3         | 4          | 5          |     |
|      | 7        | 8        | 9        | 10        | 11         | 12         | 1   |
| Jun  | 14       | 15       | 16       | 17        | 18         | 19         | 20  |
| ourr | 21       | 22       | 23       | 24        | 25         | 26         | 2   |
|      | 28       | 29       | 30       |           |            |            |     |
|      |          |          | 1        | 2         | 3          | 4          |     |
|      | 6        | 7        | 8        | 9         | 10         | 11         | 1:  |
| Sep  | 13       | 14       | 15       | 16        | 17         | 18         | 1   |
|      | 20       | 21       | 22       | 23        | 24         | 25         | 2   |
|      | 27       | 28       | 29       | 30        |            |            |     |
|      |          |          |          |           | 1          | 2          | ;   |
|      |          |          |          |           |            |            |     |
|      | 4        | 5        | 6        | 7         | 8          | 9          | 10  |
| Oct  |          |          |          |           |            |            |     |
|      | 11       | 12       | 13       | 14        | 15         | 16         | 1   |
|      | 18       | 19       | 20       | 21        | 22         | 23         | 2   |
|      | 25       | 26       | 27       | 28        | 29         | 30         | 3   |
|      |          |          | 1        | 2         | 3          | 4          | ł   |
|      | 6        | 7        | 8        | 9         | 10         | 11         | 1   |
| Dec  | 13       | 14       | 15       | 16        | 17         | 18         | 1   |
|      | 20       | 21       | 22       | 23        | 24         | 25         | 2   |
|      | 27       | 28       | 29       | 30        | 31         |            |     |
|      |          |          |          |           |            | 1          |     |
| 2016 | 3        | 4        | 5        | 6         | 7          | 8          | 9   |
|      | 10       | 11       | 12       | 13        | 14         | 15         | 1   |
| Jan  | 17       | 18       | 19       | 20        | 21         | 22         | 2   |
|      | 24       | 25       | 26       | 27        | 28         | 29         | 30  |
|      | 31       |          |          |           |            |            |     |
|      | May 20_  | May 31 . | Chunche  | on Intern | national M | imo Fostiv |     |

Jun 19–Jun 21 : Gangneung Danoje
Sep 4–Sep 6 : Pyeongchang Hyoseok Festival 2015 Gangwon K–POP Festival(Not confirmed)
Oct 2–Oct 4 : Gangneung Coffee Festival
Oct 2–Oct 4 : Jeongseon Arirang Festival
Oct 9–Oct 11 : Hoengsung Hanu Festival
Yangyang Songi Festival(Not confirmed)
Dec 18–Dec 20 : Pyeongchang Trout Festival
Hwacheon Sancheoneo Ice Festival(Not confirmed)
Taebaek Mountain Snow Festival(Not confirmed)
Inje Bingeo Festival(Not confirmed)

\*The schedule could be changed as the festival circumstances